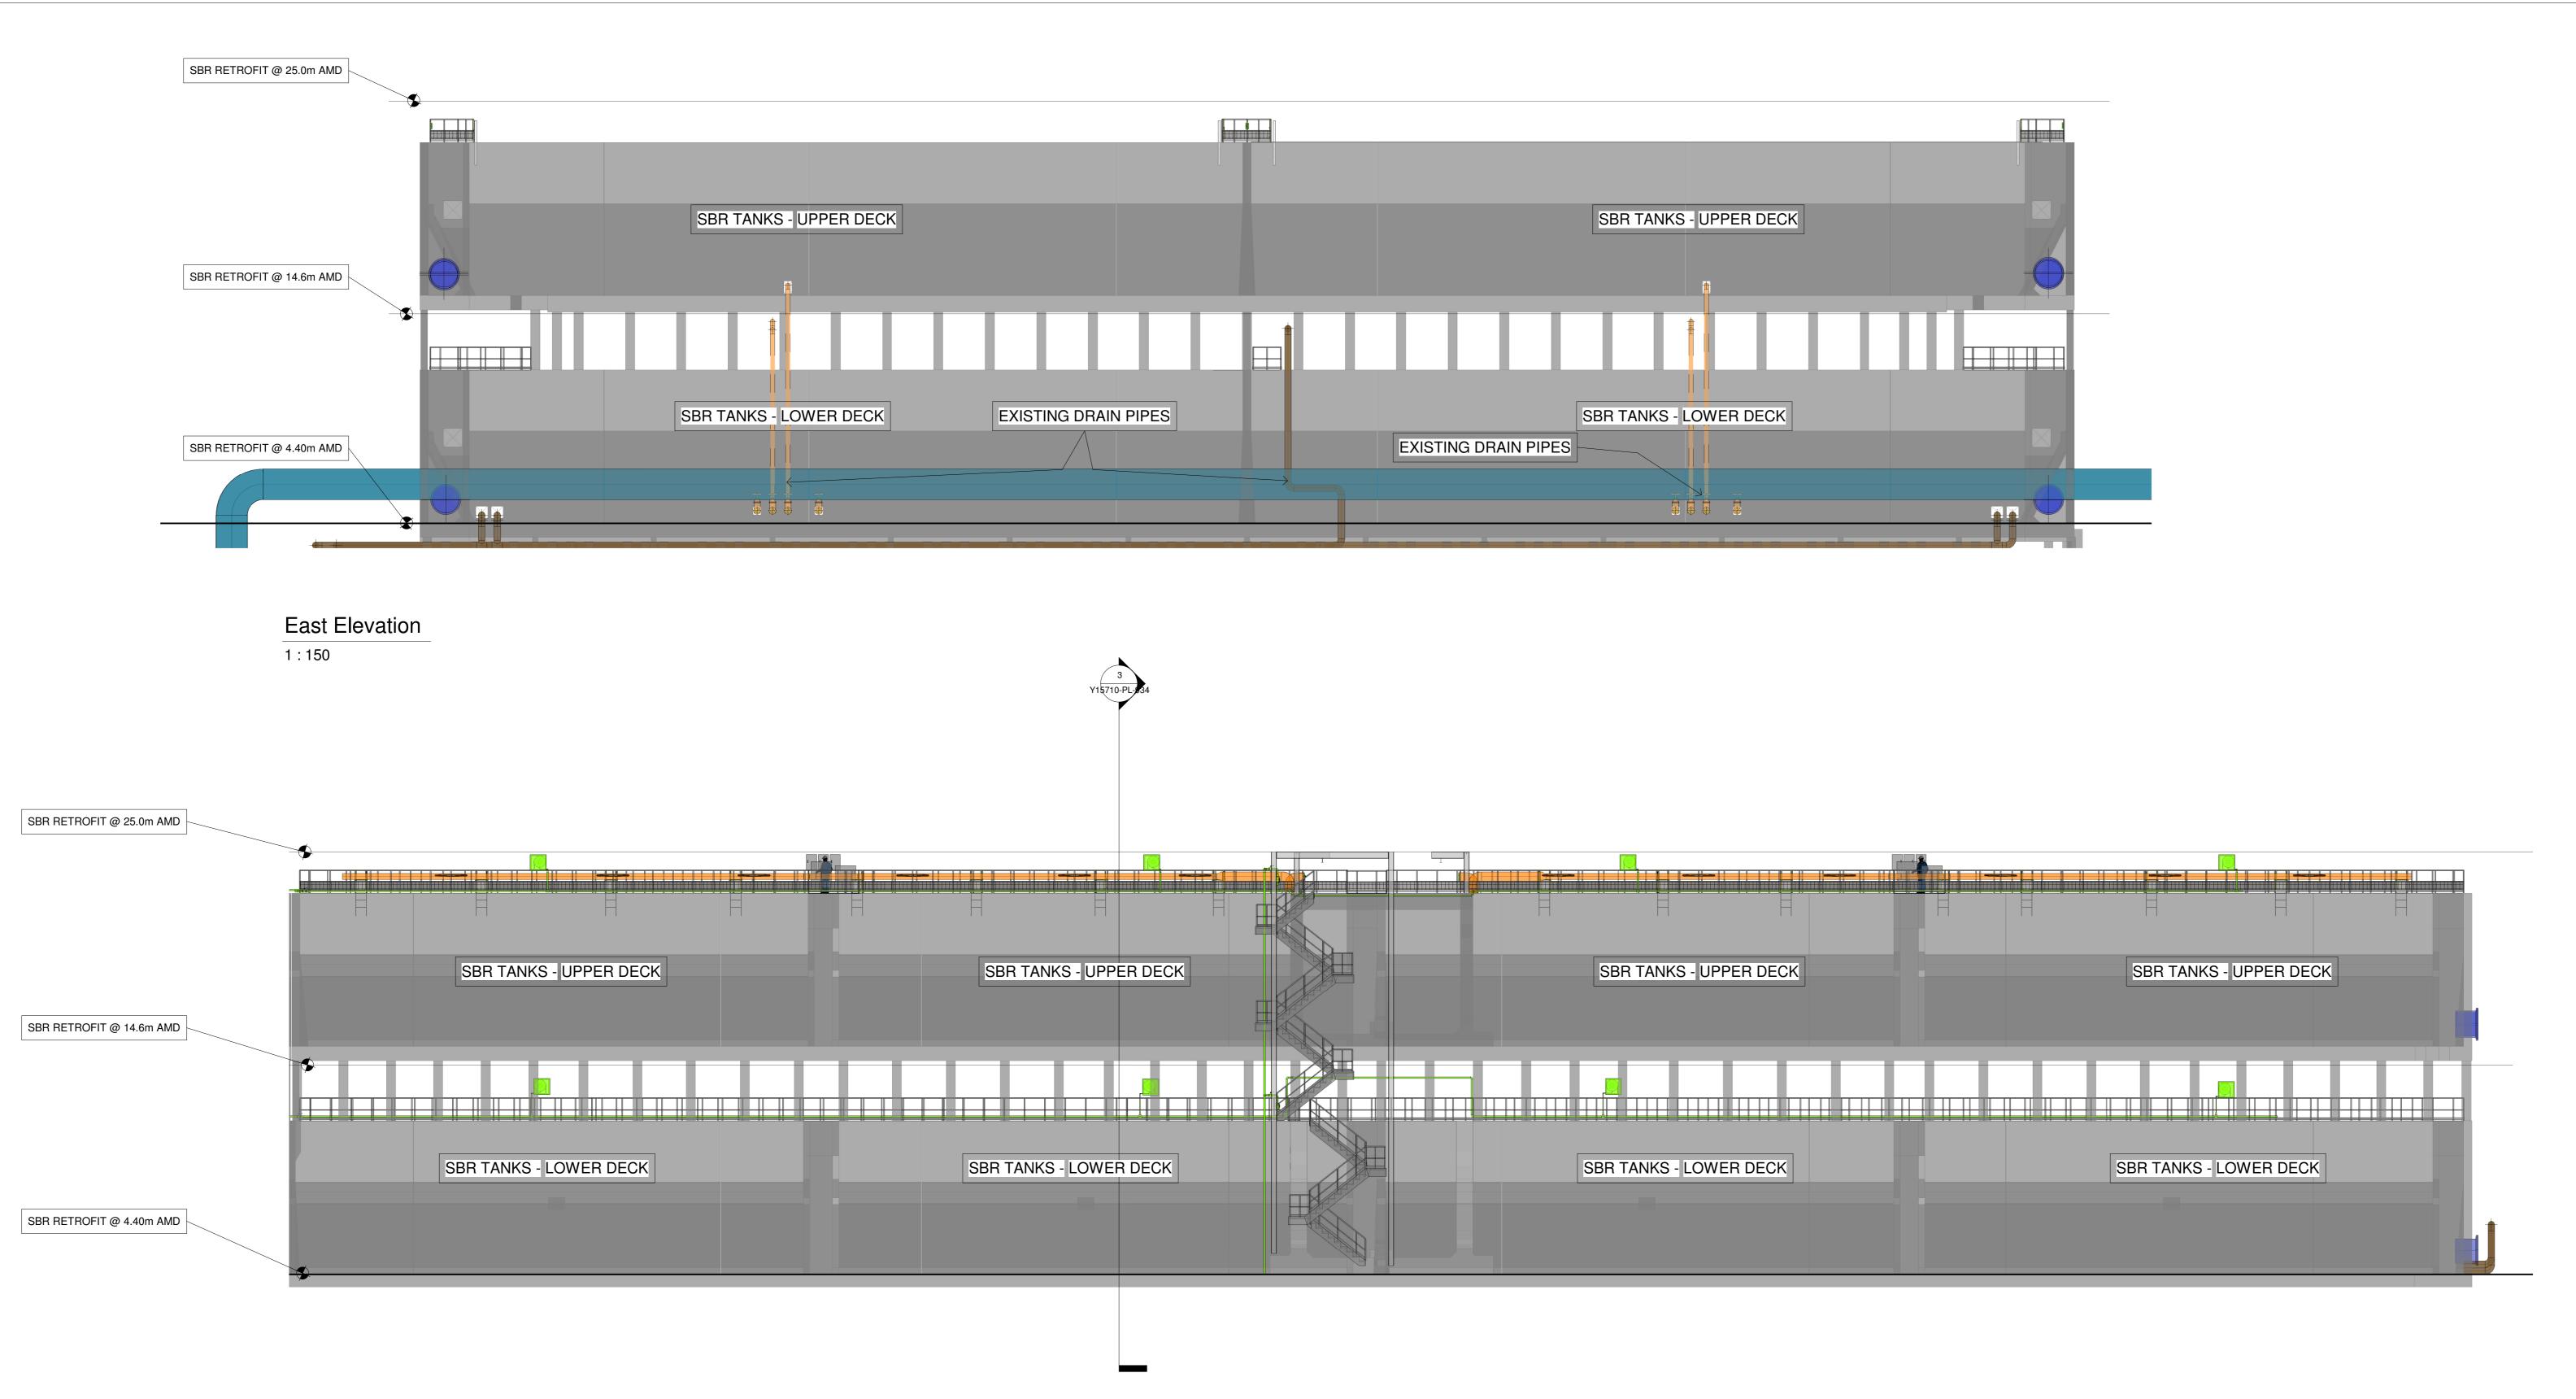

North Elevation 1:150

Section 1 \_\_\_\_\_ 1 : 200

NOTE: Confidential, no third party disclosure allowed. All rights reserved. © J.B.Barry and Partners T.J O'Connor and Associates Royal Haskoning DHV 2014 . All levels are in metres and relate to O.S. Datum MALIN 2. This drawing is reproduced from digital maps: O.S. MAPS - Scale 1:2,500 O.S. MAPS - Scale 1:1,000 Discovery Series - Scale 1:50,000 3. All Maps are referenced to IRISH NATIONAL GRID (I.T.M.) 4. Reproduced from the Ordnance Survey Of Ireland by Permission of the Government. License No. 3-3-34. NOTE: 0 LHA PLANNING APPLICATION JUNE Rev Suit Description Checked By: GMcI Approved By: MH Reviewed By: GMcI Client: UISCE ÉIREANN : IRISH WATER Colvill House 24-26 Talbot St Dublin 1 Tel:1890 278 278 Intl:+353-1-707 2828 email:info@water.ie Web:www.water.ie Web:www.water.ie Scheme: RINGSEND WASTEWATER TREATMENT PLANT UPGRADE PROJECT Component: RINGSEND WASTEWATER TREATMENT PLANT TJ O'Connor & Associates Corrig House Corrig Road, Sandyford Dublin 18, Ireland Corrig Road, Sandyford Dublin 18, Ireland J. B. Barry and Partners Classon House Classon House Dundrum Business Park Tel: +353-1-485 1400 Dundrum Road email: info@jbbarry.ie Dublin 14 Web: www.jbbarry.ie Royal HaskoningDHV Royal HaskoningDHV Enhancing Society Together P.O. Box 1132 3800 BC Amersfoort The Netherlands Tel:+31-88-3482000 email:info@rhdhv.com Web:www.royalhaskoningdhv.com JV Reviewer: JV Approver: RK MH Client Project Ref: IW-RGD/10000308 Internal Project Ref: Ring01/JBB-Y14701/TJOC-14040/RHDHV-BB4342 Drawing Title: SBR RETROFIT PROPOSED ELEVATIONS AND SECTIONS SHEET 1 Paper size: Scales: As indicated A0 Drawing. No.: Y15710-PL-934 0