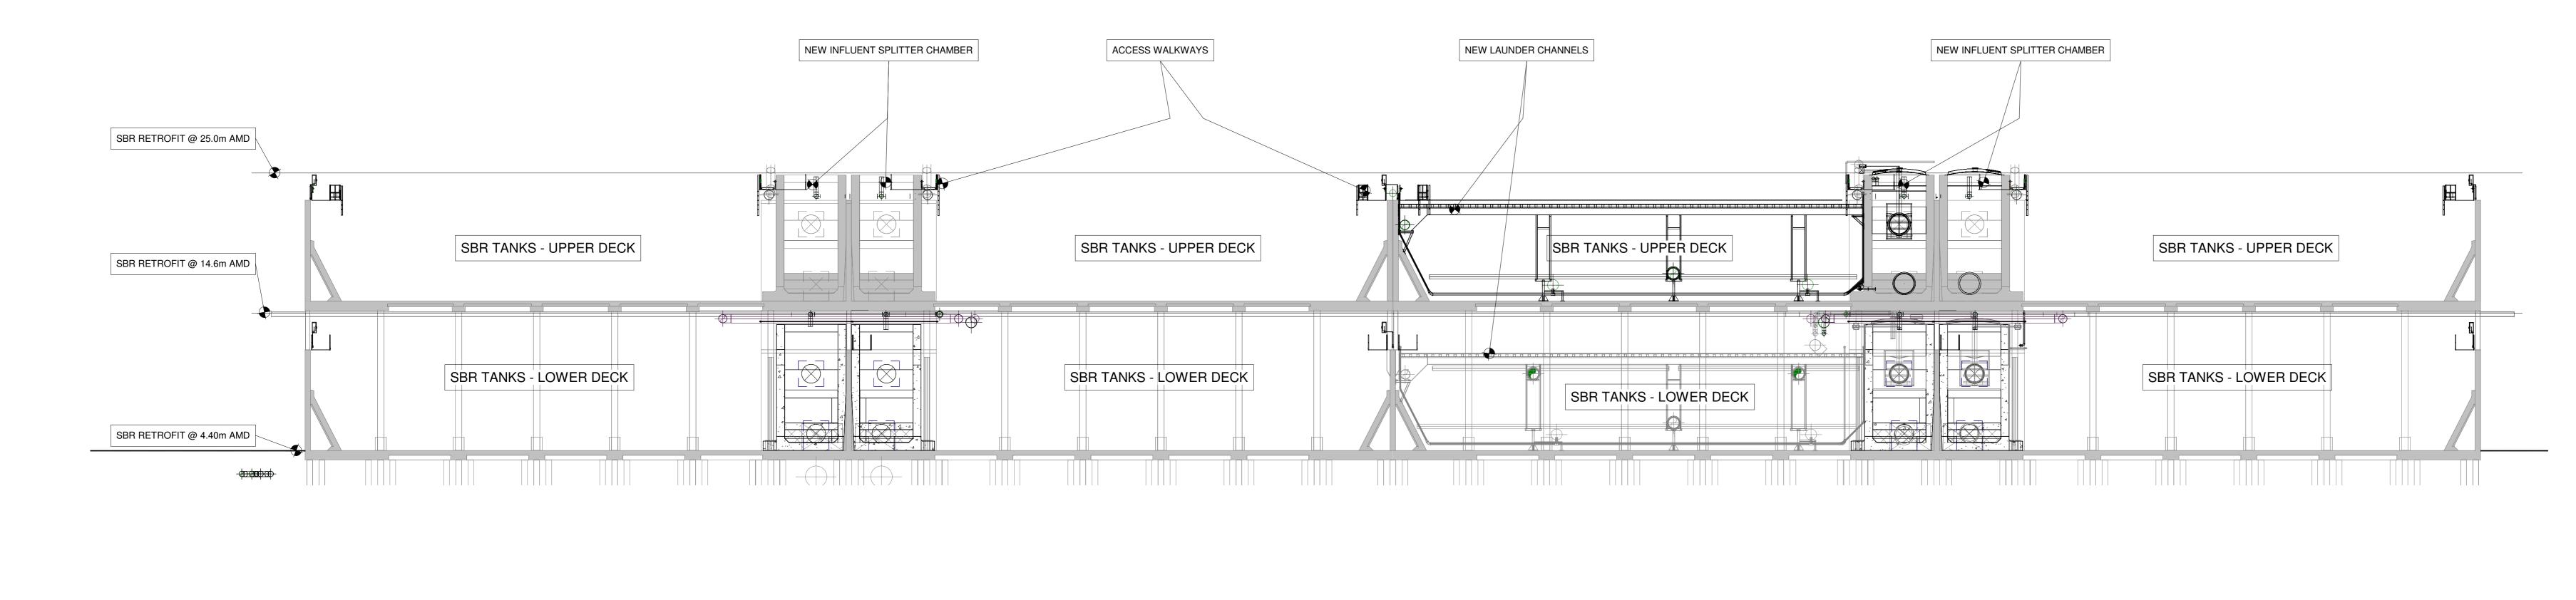

North Elevation 1:150

Section 1 \_\_\_\_\_ 1 : 200

NOTE: Confidential, no third party disclosure allowed. All rights reserved. © J.B.Barry and Partners T.J O'Connor and Associates Royal Haskoning DHV 2014 . All levels are in metres and relate to O.S. Datum MALIN 2. This drawing is reproduced from digital maps: O.S. MAPS - Scale 1:2,500 O.S. MAPS - Scale 1:1,000 Discovery Series - Scale 1:50,000 3. All Maps are referenced to IRISH NATIONAL GRID (I.T.M.) 4. Reproduced from the Ordnance Survey Of Ireland by Permission of the Government. License No. 3-3-34. NOTE: 0 LHA PLANNING APPLICATION JUNE Rev Suit Description Checked By: GMcI Approved By: MH Reviewed By: GMcI Client: UISCE ÉIREANN : IRISH WATER Colvill House 24-26 Talbot St Dublin 1 Tel:1890 278 278 Intl:+353-1-707 2828 email:info@water.ie Web:www.water.ie Web:www.water.ie Scheme: RINGSEND WASTEWATER TREATMENT PLANT UPGRADE PROJECT Component: RINGSEND WASTEWATER TREATMENT PLANT TJ O'Connor & Associates Corrig House Corrig Road, Sandyford Dublin 18, Ireland Corrig Road, Sandyford Dublin 18, Ireland J. B. Barry and Partners Classon House Classon House Dundrum Business Park Tel: +353-1-485 1400 Dundrum Road email: info@jbbarry.ie Dublin 14 Web: www.jbbarry.ie Royal HaskoningDHV Royal HaskoningDHV Enhancing Society Together P.O. Box 1132 3800 BC Amersfoort The Netherlands Tel:+31-88-3482000 email:info@rhdhv.com Web:www.royalhaskoningdhv.com JV Reviewer: JV Approver: RK MH Client Project Ref: IW-RGD/10000308 Internal Project Ref: Ring01/JBB-Y14701/TJOC-14040/RHDHV-BB4342 Drawing Title: SBR RETROFIT PROPOSED ELEVATIONS AND SECTIONS SHEET 1 Paper size: Scales: As indicated A0 Drawing. No.: Y15710-PL-934 0